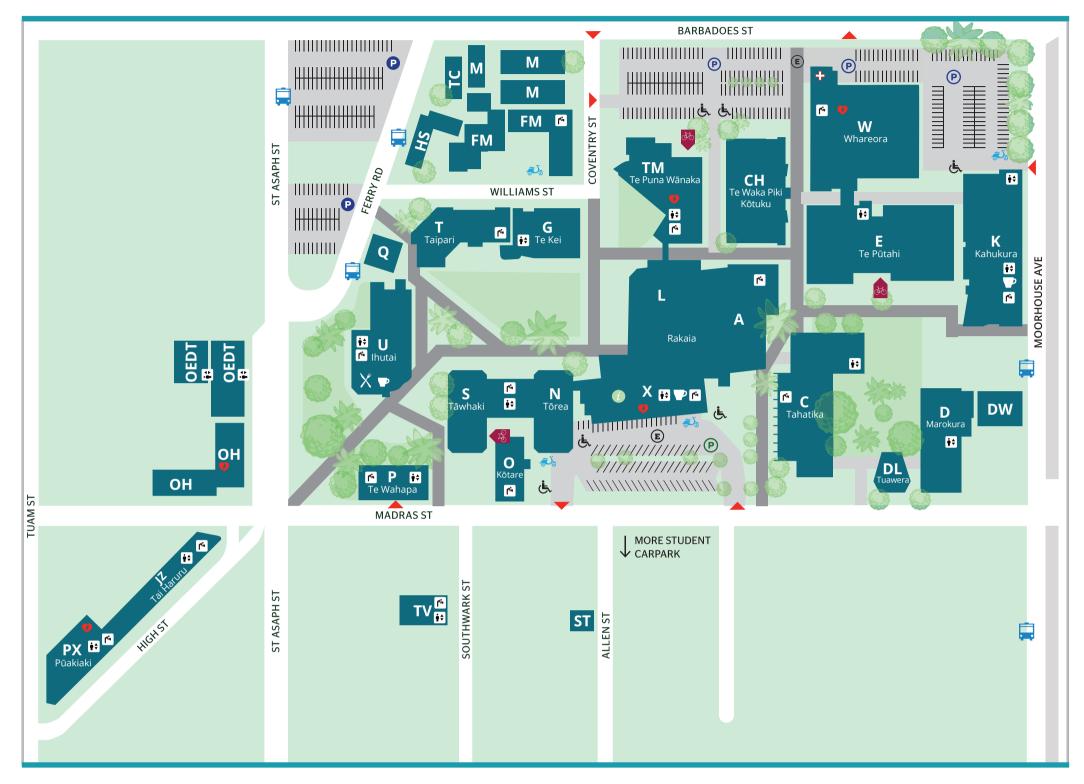

# **City Campus 130 Madras Street**

### **Departments**

| Departments                                           |        |
|-------------------------------------------------------|--------|
| Applied Sciences and Social Practice                  | S      |
| Ara Connect (Computing For Free)                      | Χ      |
| Art and Design                                        | D      |
| Beauty Therapy                                        | PX, JX |
| Business                                              | Α      |
| Cookery and Bakery                                    | U      |
| Creative Industries                                   | D      |
| Computing                                             | S      |
| Early Childhood Education                             | Ν      |
| Engineering and Architectural Studies                 | К      |
| English Language                                      | Α      |
| Enterprise & Digital Innovation                       | Α      |
| Fashion                                               | С      |
| Hospitality and Tourism                               | U      |
| Hairdressing and Barbering                            | PX     |
| Music Arts                                            | JZ     |
| NASDA (National Academy of Singing and Dramatic Arts) | E      |
| Next Step Centre for Women                            | W      |
| New Zealand Broadcasting School                       | TV, P  |
| Outdoor Education                                     | HS     |
| Photography                                           | D      |
| Supported Learning (Workskills)                       | W      |
| Te Puna Wānaka                                        | ТМ     |
| (Māori and Pacific Studies, Japanese)                 |        |
| Teacher Education                                     | Α      |

## Services & Facilities

| Academic Records                                  | Α           |
|---------------------------------------------------|-------------|
| Admissions and Enrolments                         | Χ           |
| Career Centre                                     | X           |
| Centre of Assessment for<br>Prior Learning (CAPL) | A           |
| Childcare Facilities                              | СН          |
| Citizens Advice Bureau                            | HS          |
| Disability Services                               | L           |
| English Exam Centre                               | Α           |
| Gym                                               | W           |
| Health Centre                                     | W           |
| Information Desk                                  | X           |
| International Student Advisors                    | Х           |
| ICT Helpdesk                                      | Т           |
| Learning Self Access Centre (LSAC)                | L           |
| Learning Services                                 | L           |
| Library                                           | L           |
| Osteopathic Clinic                                | 0           |
| Printery                                          | Т           |
| Scholarships Office                               | X           |
| Security (ID cards, lost and found)               | X           |
| Student Accommodation<br>(Ōtautahi House)         | OH,<br>OEDT |
| Student Support                                   | L           |
| The Zone                                          | W           |
| Visions on Campus Restaurant                      | U           |

#### **Administration & Support Divisions** Academic Division Α Custodians FM Engagement G (Youth & Community, Business Development) G Executive Facilities Management FM Finance G Health & Safety Manager G People & Culture G

## **KEY**

Ġ

P

P

|   | Admissions & Enrolments,<br>Information Desk |
|---|----------------------------------------------|
|   | Accessible Carpark/Building                  |
| ) | Student Carpark                              |
| 1 | Staff Carpark                                |
|   | Covered Secure<br>Cycle Compound             |

|   |                            | -  |
|---|----------------------------|----|
|   | International              | G  |
|   | Inwards Goods              | FM |
|   | Marketing                  | G  |
|   | Research                   | Α  |
|   | Student Voice              | C  |
|   | Student Advisor, Wellbeing | С  |
|   | Student Events             | C  |
| , | Venues                     |    |
|   | DL Block Lecture Theatre   | DL |
|   | Imagitech Theatre          | Α  |
|   | Plains FM                  | Ρ  |
|   | Rakaia Centre              | X  |
|   | Student Lounge             | С  |
|   | Visions on Campus          | U  |
|   | Restaurant                 |    |
|   | Whareora                   | W  |
|   |                            |    |

| ) <mark>o</mark>        | Motorcycle park          |  |  |
|-------------------------|--------------------------|--|--|
|                         | AED (Defibrillators)     |  |  |
|                         | Health Centre            |  |  |
|                         | Bus Stop*                |  |  |
| 5                       | Café                     |  |  |
| )                       | <b>Evacuation Points</b> |  |  |
| •                       | Accessible Entrance      |  |  |
|                         | Lift                     |  |  |
|                         | Water fountain           |  |  |
| an chock with Motroinfo |                          |  |  |